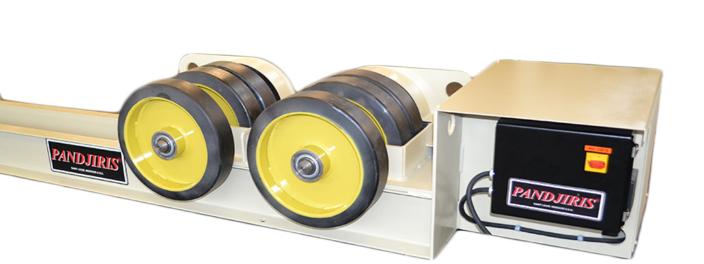

### **SYSTEM FEATURES:**

- Pandjiris Series 1400, 10x10
   Manipulator
- 30565 V.S. Travel Car
- Precision Variable Frequency Drive
- 10 Turn Speed Potentiometer
- 1000 AMP Welding Ground
- Operator Seat
- Support Platform
- 60' Model 30565 Machined Rail Track
- Track Wiper Brushes
- Steel Power Cable Track
- WPR-50/17 Power Rolls with Outboard Idler Wheel
- Integrated Operator Station
  - Manipulator
  - Travel Car
  - Turning Rolls
  - Weld Tracking Equipment
- Miller Continuum 500 Power Source
- Miller MIG Digital Control
- Miller Remote Wire Drive
- Miller Interconnecting Cables
- Miller Spool and Hub Assembly
- Miller Wire Straightener
- D/F Machine Specialties Remote Water Cooled Torch
- Pandjiris Lead/Lag Torch Mounting Bracket