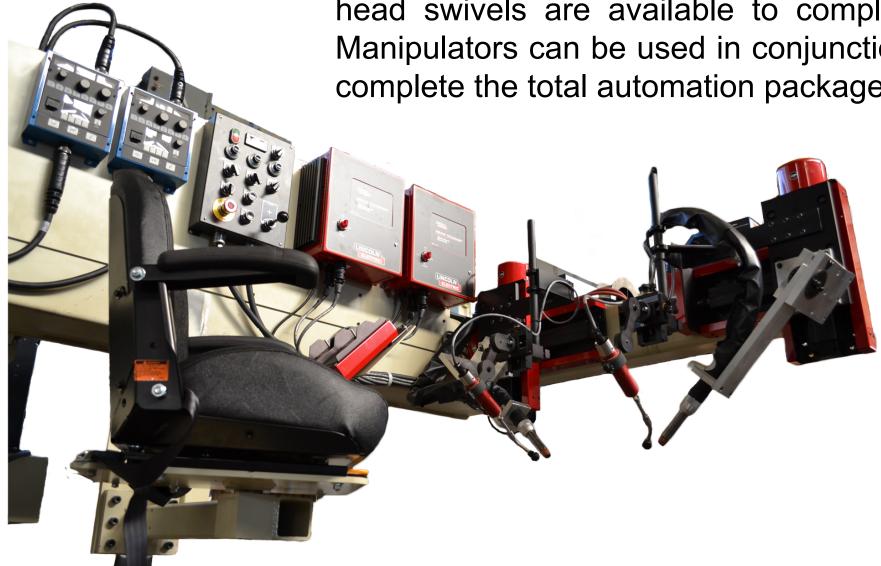

Pandjiris offers a complete range of manipulators to meet our customer's needs from the manual 400 series through the 2000 series and beyond. All manipulators are available in custom sizes to ensure they fit the application requirements. Accessories such as travel cars, free standing bases, cross slide assemblies, power cable track, weld package mounting and integration support platforms and weld head swivels are available to complete any manipulator hard automation cell. Manipulators can be used in conjunction with a variety of positioning equipment to complete the total automation package.