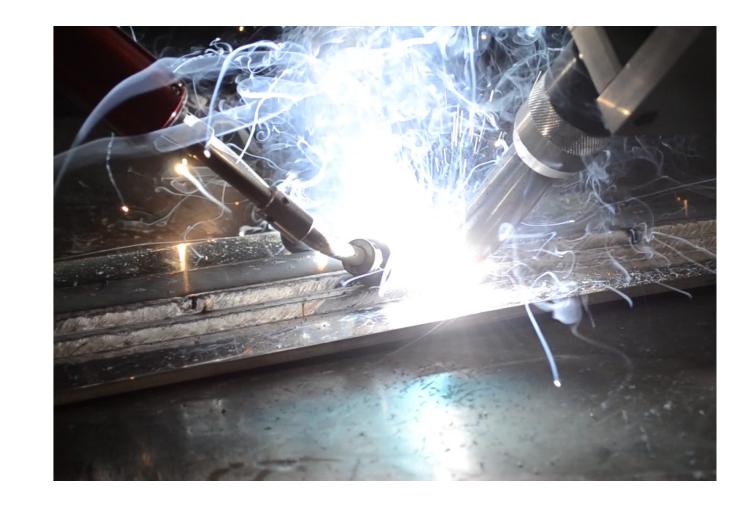

#### For Example:

A worldwide leading manufacturer of large tanks and tanker trucks required an automated dual MIG welding system.

The manufacturer has a focus on safety, performance and reliability and employs advanced engineering and manufacturing processes to meet the challenging and ever changing tanks and truck codes and procedures.

With this in mind, the manufacturer turned to Pandjiris to meet stringent requirements for an automatic system for welding aluminum tanks.

The basic requirements called for performing external circumferential welds on 85" diameter rings spaced 42" apart on tanks up to 45' long. The solution provided included capabilities to perform MIG continuous fillet welds on both sides of 2-1/2" x 3" channel with dual tactile probe seam trackers.