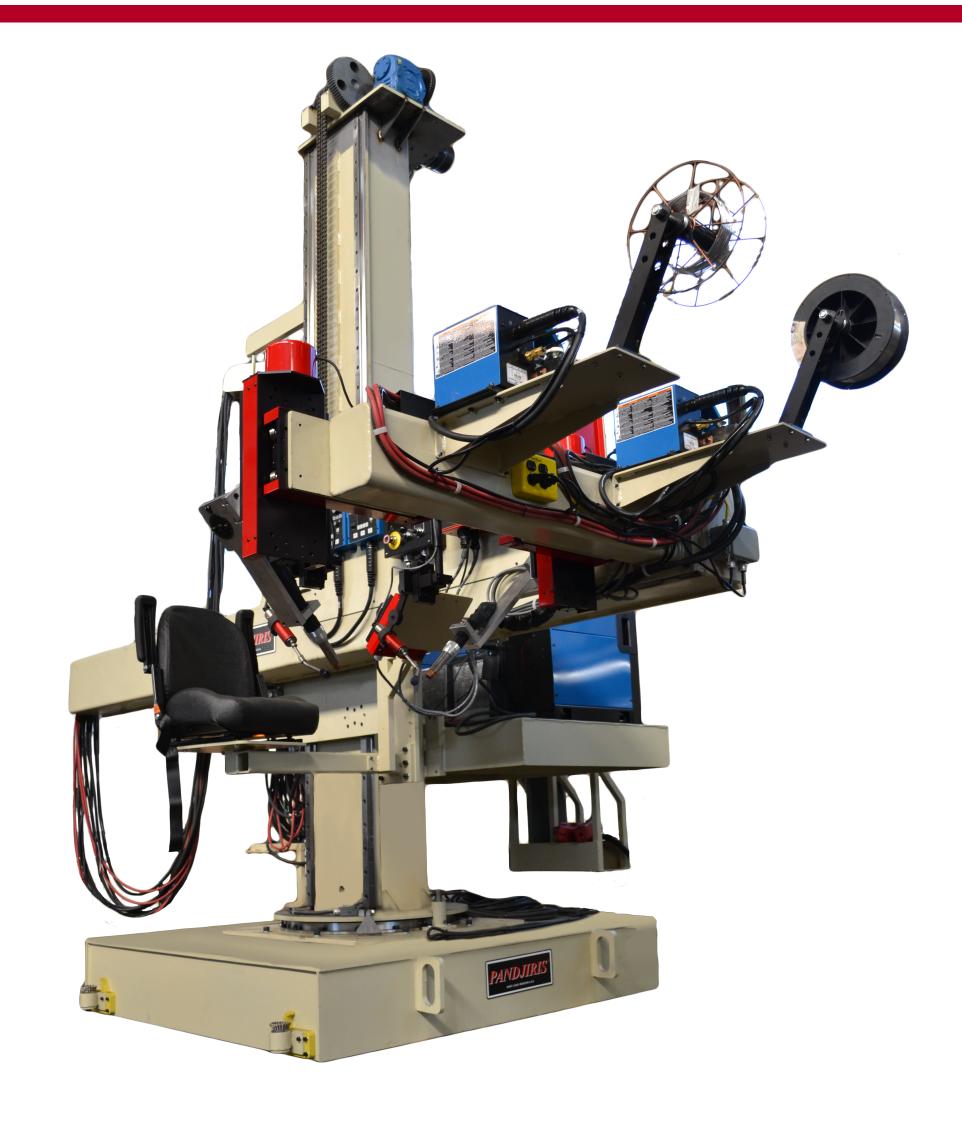

## PANDJIRIS® Manipulators & Turning Rolls System

### **SYSTEM FEATURES:**

- Pandjiris Series 1400, 10x10
   Manipulator
- 30565 V.S. Travel Car
- Precision Variable Frequency Drive
- 10 Turn Speed Potentiometer
- 1000 AMP Welding Ground
- Operator Seat
- Support Platform
- 60' Model 30565 Machined Rail Track
- Track Wiper Brushes
- Steel Power Cable Track
- WPR-50/17 Power Rolls with Outboard Idler Wheel
- Integrated Operator Station
  - Manipulator
  - Travel Car
  - Turning Rolls
  - Weld Tracking Equipment
- Miller Continuum 500 Power Source
- Miller MIG Digital Control
- Miller Remote Wire Drive
- Miller Interconnecting Cables
- Miller Spool and Hub Assembly
- Miller Wire Straightener
- D/F Machine Specialties Remote Water Cooled Torch
- Pandjiris Lead/Lag Torch Mounting Bracket

Pandjiris offers a complete range of manipulators to meet our customer's needs from the manual 400 series through the 2000 series and beyond. All manipulators are available in custom sizes to ensure they fit the application requirements. Accessories such as travel cars, free standing bases, cross slide assemblies, power cable track, weld package mounting and integration support platforms and weld head swivels are available to complete any manipulator hard automation cell. Manipulators can be used in conjunction with a variety of positioning equipment to complete the total automation package.

Pandjiris manipulators are an extremely

Pandjiris manipulators are an extremely versatile tool. Whether used with MIG, TIG, SAW, or Plasma, Pandjiris manipulators are a consistent and solid means of bringing the weld head to the work piece. Linear bearings are used on the Series 1100, 1400, 1600 and 2000 manipulators for improved stability and travel characteristics.