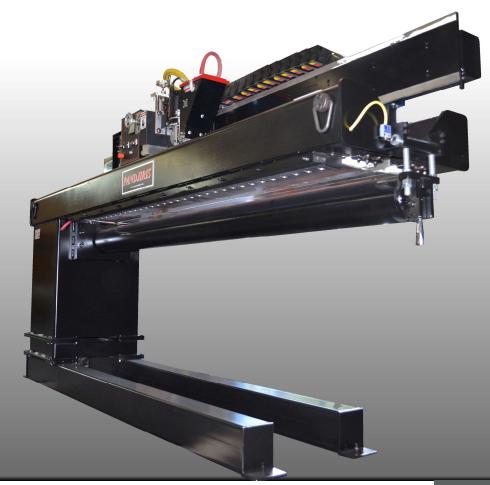

## PANDJIRIS® SEAMERS

Pandjiris manufactures External, Internal and Flatsheet Seamers from 24" to 710" weld lengths utilizing most weld processes designed for making 100% penetration, single pass welds on cylinders and flat sheet minimizing or eliminating heat distortion to the material.

## System Features:

- Model 96E8-40 External Longitudinal Seamer
- EZ Link<sup>®</sup> Series Control
- Model VSC-15-3 Carriage
- Power Wave<sup>®</sup> AC/DC 1000<sup>®</sup> SD Power Supply
- MAXSA 10 Controller
- MAXSA 29 Feed Head
- Weld Engineering Flux Recovery and Feed Package
- Machined Side Beam Track Blade
- Two Seam Alignment Gages
- Safety Air Interlock on Mandrel Latch