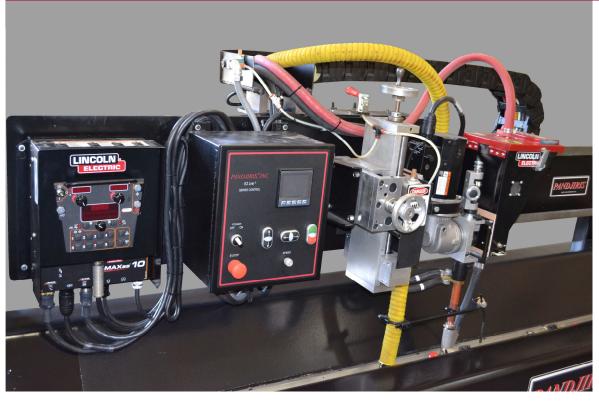

## System Features:

- Model 96E8-40 External Longitudinal Seamer
- EZ Link<sup>®</sup> Series Control
- Model VSC-15-3 Carriage
- Power Wave<sup>®</sup> AC/DC 1000<sup>®</sup> SD Power Supply
- MAXSA 10 Controller
- MAXSA 29 Feed Head
- Weld Engineering Flux Recovery and Feed Package
- Machined Side Beam Track Blade
- Two Seam Alignment Gages
- Safety Air Interlock on Mandrel Latch