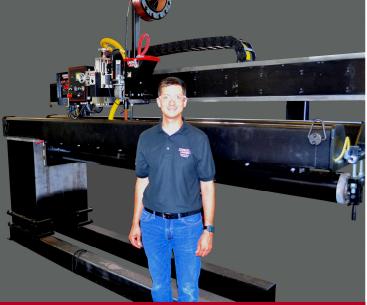

## PANDJIRIS® SEAMERS

Pandjiris manufactures External, Internal and Flatsheet Seamers from 24" to 710" weld lengths utilizing most weld processes designed for making 100% penetration, single pass welds on cylinders and flat sheet minimizing or eliminating heat distortion to the material.

## System Features:

- Model 96E8-40 External Longitudinal Seamer
- EZ Link<sup>®</sup> Series Control
- Model VSC-15-3 Carriage
- Power Wave<sup>®</sup> AC/DC 1000<sup>®</sup> SD Power Supply
- MAXSA 10 Controller
- MAXSA 29 Feed Head
- Weld Engineering Flux Recovery and Feed Package
- Machined Side Beam Track Blade
- Two Seam Alignment Gages
- Safety Air Interlock on Mandrel Latch