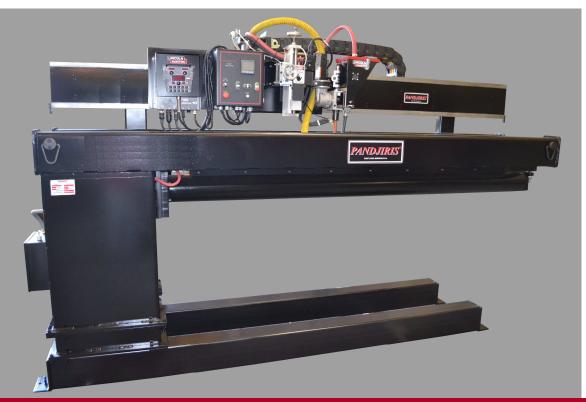

## PANDJIRIS® SEAMERS

Pandjiris manufactures External, Internal and Flatsheet Seamers from 24" to 710" weld lengths utilizing most weld processes designed for making 100% penetration, single pass welds on cylinders and flat sheet minimizing or eliminating heat distortion to the material.

## System Features:

- Model 96E8-40 External Longitudinal Seamer
- EZ Link<sup>®</sup> Series Control
- Model VSC-15-3 Carriage
- Power Wave<sup>®</sup> AC/DC 1000<sup>®</sup> SD Power Supply
- MAXSA 10 Controller
- MAXSA 29 Feed Head
- Weld Engineering Flux Recovery and Feed Package
- Machined Side Beam Track Blade
- Two Seam Alignment Gages
- Safety Air Interlock on Mandrel Latch